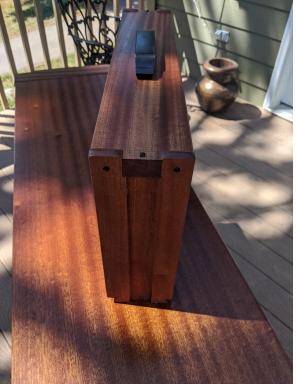

Repeat offender Ralph Kolva, has provided pictures of beautiful Greene and Greene hall table.

Bob Beason continues to outdo himself and provides pics of four projects: "A Little Lending Library"; a plant stand; a table lamp; and serving tray.

# Ralph Kolva - Greene and Greene Hall Table

**Richard Rosen` - Small Dining Table** - Small Walnut dining table. Powder-coated steel legs from Rockler. First time use of OSMO POLYX. Good results easy to use and non toxic. That POLYX is a game changer.