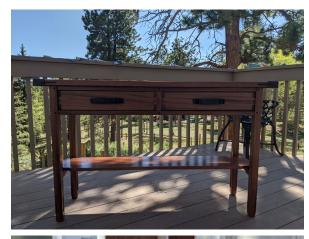

Repeat offender Ralph Kolva, has provided pictures of beautiful Greene and Greene hall table.

Bob Beason continues to outdo himself and provides pics of four projects: "A Little Lending Library"; a plant stand; a table lamp; and serving tray.

# Ralph Kolva - Greene and Greene Hall Table

**Richard Rosen` - Small Dining Table** - Small Walnut dining table. Powder-coated steel legs from Rockler. First time use of OSMO POLYX. Good results easy to use and non toxic. That POLYX is a game changer.